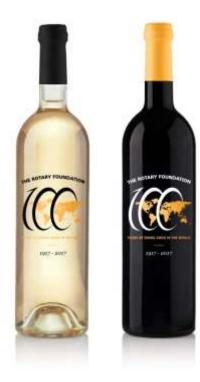

## **CHEERS TO 100 YEARS!**

Help us celebrate 100 years of doing good in the world through The Rotary Foundation with exclusive, Private Label Red or White Table Wines from Firelands Winery in Sandusky, Ohio, commissioned by Ohio District 6600.

With each contribution of \$288.00 a minimum donation of \$120.00 will be made to The Rotary Foundation for the District named on your order form.

There is a limited amount available so please complete your contribution today. In appreciation of your \$288 contribution, you will receive a case (12 bottles) of the Private Label Red or White Wine.